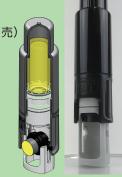

#### Reliable quality even when used continuously

The liquid type mechanism transfers just the right amount of ink to the impression die each time, so that impressions do not become fuzzy even when used continuously.

A single ink tank allows for approximately 1,600 continuous markings.

The airtight structure helps prevent the stamp from drying out when not in use, and helps prevent impression from becoming blurry even during extensive use.

#### Capable of marking uneven surfaces

The impression die is soft, allowing for clear markings even on uneven surfaces of around 1 mm in depth.

It uses special ink, allowing for clear markings even on dark colours including black, and can be used to stamp a wide range of materials including metal, plastic, rubber, glass, wood and leather.