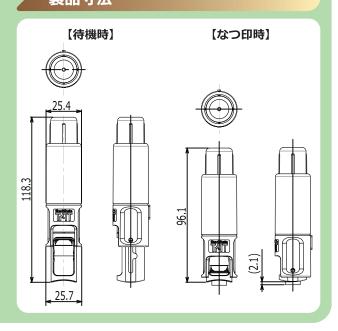

#### **External dimensions:**

W25.7 mm  $\times$  D26.5 mm  $\times$  H118.3 mm (when not in use) W25.7 mm  $\times$  D26.5 mm  $\times$  H96.1 mm (when stamping)

#### **Product dimensions**

#### 外 形 寸 法:

幅 25.7 mm × 奥行 26.5 mm × 高さ 118.3 mm (待機時) 幅 25.7 mm × 奥行 26.5 mm × 高さ 96.1 mm (なつ印時)

最大印面サイズ:Φ10.5 mm (印字サイズは、約Φ12 mm)

**印面ストローク:約** 22.2 mm

重 **量:**約26g(インクなし)

インクタンク容量: 4ml

使用可能インキ:\*\*専用インキ(別売)

#### 製品寸法