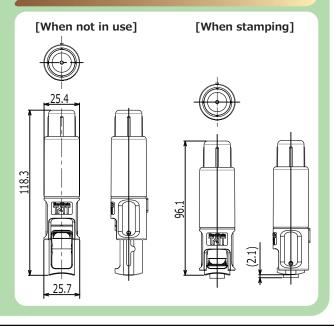

#### **External dimensions:**

W25.7 mm  $\times$  D26.5 mm  $\times$  H118.3 mm (when not in use) W25.7 mm  $\times$  D26.5 mm  $\times$  H96.1 mm (when stamping)

#### Max. impression size:

Ink tank volume: 4 ml

Φ10.5 mm (impression die size approx. Φ12 mm)

Stamping stroke: Approx. 22.2 mm Weight: Approx. 26 g (without ink)

Compatible ink: \* Dedicated ink (sold separately)

#### **Product dimensions**