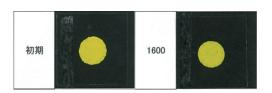

A single ink tank allows for approximately 1,600 continuous markings.

The airtight structure helps prevent the stamp from drying out when not in use, and helps prevent impression from becoming blurry even during extensive use.

#### Continuous impressions:

- \*Approx. 1,600 times
- \* Ink volume: 4 ml
- \* Surface: PET film
- \* Under conditions of 20°C, 65% humidity, stamping downward vertically

#### Stamp samples

#### 印字見本