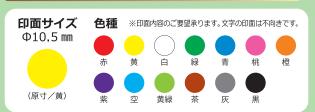

#### Max. impression size:

Ink tank volume: 4 ml

Φ10.5 mm (impression die size approx. Φ12 mm)

Stamping stroke: Approx. 22.2 mm Weight: Approx. 26 g (without ink)

Compatible ink: \* Dedicated ink (sold separately)

#### 外 形 寸 法:

幅 25.7 mm × 奥行 26.5 mm × 高さ 118.3 mm (待機時) 幅 25.7 mm × 奥行 26.5 mm × 高さ 96.1 mm (なつ印時)

最大印面サイズ:Φ10.5 mm (印字サイズは、約Φ12 mm)

**印面ストローク:約** 22.2 mm

重 **量:**約26g(インクなし)

インクタンク容量: 4ml

使用可能インキ:\*\*専用インキ(別売)