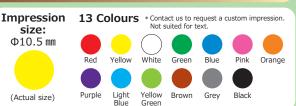

### **External dimensions:**

W25.7 mm  $\times$  D26.5 mm  $\times$  H118.3 mm (when not in use) W25.7 mm  $\times$  D26.5 mm  $\times$  H96.1 mm (when stamping)

#### Max. impression size:

Ink tank volume: 4 ml

Φ10.5 mm (impression die size approx. Φ12 mm)

Stamping stroke: Approx. 22.2 mm Weight: Approx. 26 g (without ink)

Compatible ink: \* Dedicated ink (sold separately)

- \* No ink is provided with the product \* Use the special refill ink for Liquid Stamp HD

#### Continuous impressions:

- \*Approx. 1,600 times
- \* Ink volume: 4 ml
- \* Surface: PET film
- \* Under conditions of 20°C, 65% humidity, stamping downward vertically

#### Impression drying time:

- \*Approx. 4 to 5 minutes
- \* Surface: Rubber sheet
- \* Under conditions of 20°C, 65% humidity



#### Stamp samples



#### **Product dimensions**



## リキッドスタンプHD

識別用マーキングスタンプ

TBS - LSHDA

#### 濃色対象物へのマーキング ワンタッチ 低コスト 環境対応インキ

リキッドスタンプ H D は、金属・プラスチック・ゴム等 さまざまな対象物に連続的にマーキングできる反転式 スタンプです。 濃色の対象物や凹凸面に対しても鮮明に マーキングできるので、ペイントマーカーの替わりに 識別印として ご使用頂けます。

押し込むだけの簡単操作で、作業効率もアップします。

#### 製品の特長

#### Point 01 連続使用しても安定の品質

液体インキをゴムパッドに1回ずつ適量を転写させる直液方式を採用している為、連続使用してもマークが薄くなりません。 1回のインキ補充で、約1600回の連続マーキングが可能です。 スタンプが待機中に気密が取れる構成となっており、乾燥しにくく 長時間使用してもカスレにくいスタンプです。



#### Point 02 凹凸面にマーキング可能

印面ゴムが柔らかい為、1mm 程度の凹凸面にも綺麗にマーキング する事が可能です。

又、特殊インキを採用している為、黒色等 濃色対象物にも鮮明に マーキングでき、金属・プラスチック・ゴム・ガラス・木材・皮革等 幅広い素材に印字可能です。

#### Point 03 簡単操作・作業性効率アップ

マーキングポイントにスタンプ先端を合わせて押し込むだけで、簡単にマーキング出来ます。

従来のペイントマーカーを用いた筆記に比べ、きれいな丸印を スピーディに印字出来ます。

#### Point 04 安全性の高いインキを採用

輸出貿易管理令規制・オゾン層保護法とフロン、エタンの規制・ ELV規制・RoHS指令をクリアする環境対応のインキですので