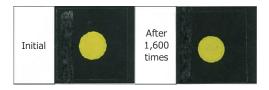

A single ink tank allows for approximately 1,600 continuous markings.

The airtight structure helps prevent the stamp from drying out when not in use, and helps prevent impression from becoming blurry even during extensive use.

#### Continuous impressions:

- \*Approx. 1,600 times
- \* Ink volume: 4 ml
- \* Surface: PET film
- \* Under conditions of 20°C, 65% humidity, stamping downward vertically