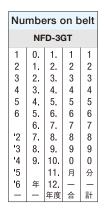

4974052 199035 NFD-5GT

| Numbers on belt  |    |     |   |   |  |  |
|------------------|----|-----|---|---|--|--|
| NFD-4GT, NFD-5GT |    |     |   |   |  |  |
| 1                | 0. | 1.  | 1 | 1 |  |  |
| 2                | 1. | 2.  | 2 | 2 |  |  |
| 3                | 2. | 3.  | 3 | 3 |  |  |
| 4                | 3. | 4.  | 4 | 4 |  |  |
| 5                | 4. | 5.  | 5 | 5 |  |  |
|                  | 5. | 6.  | 6 | 6 |  |  |
| '2               | 6. | 7.  | 7 | 7 |  |  |
| '3               | 7. | 8.  | 8 | 8 |  |  |
| '4               | 8. | 9.  | 9 | 9 |  |  |
| '5               | 9. | 10. | 0 | 0 |  |  |
| '6               | 年  | 11. | 月 | 分 |  |  |
| -                | _  | 12. | — | _ |  |  |