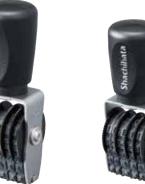

### **Grip:**

The grip surface is an elastomer material with a soft feel, so that using the stamp for a long time does not cause strain or discomfort.

#### **Belt:**

The belt is made of special rubber with outstanding oil resistance and durability. Belt surface does not slip easily on any material.