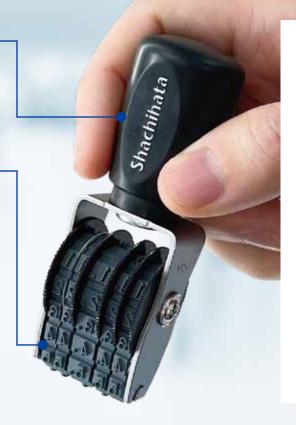

# Date Stamp for TAT

TAT series is stamping applications for all kinds of industrial works. It achieves clear stamping on non-porous surfaces such as metal, plastic, cloth, leather, and glass.

### **Grip:**

The grip surface is an elastomer material with a soft feel, so that using the stamp for a long time does not cause strain or discomfort.

#### **Belt:**

The belt is made of special rubber with outstanding oil resistance and durability. Belt surface does not slip easily on any material.