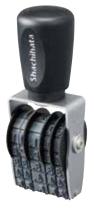

# Date Stamp for TAT

TAT series is stamping applications for all kinds of industrial works. It achieves clear stamping on non-porous surfaces such as metal, plastic, cloth, leather, and glass.

## Impression example Available in 3 sizes.

| NFD-3GT | 15. 12. 3 1  |
|---------|--------------|
| NFD-4GT | 1 5, 12, 3 1 |
| NFD-5GT | 1 5. 12. 3 1 |

\*Actual size

4974052 199011 NFD-3GT

4974052 199028 NFD-4GT